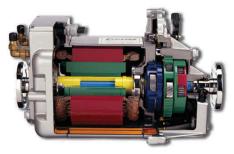

### **Motor:**

- AC Induction Motor
- · 67 kW Peak Power
- · 32 kW Continuous Power
- 190Nm Peak Torque
- 0-14,000 rpm

### **System:**

٠

- Compact
- Integrated Single Ratio Gearbox
- Park Lock Mechanism
- Gear Position Switch
- · Liquid-Cooled
- Current Applications: Ford Electric Ranger, US Postal Vehicle

power to change the world®