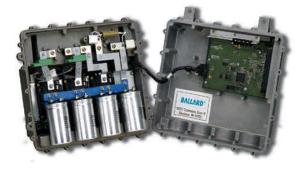

#### Inverter:

- 67 kW Continuous Rating
- · 260V 385V Input Voltage
- · 280A RMS Continuous Output Current
- 600V IGBTs
- AC Vector Control
- CAN Capability